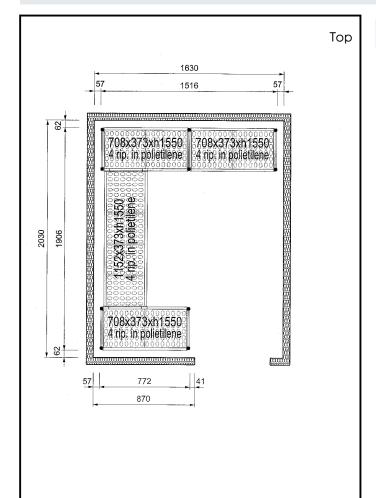

## Stainless Steel Preparation Aluminum Shelving Set for 1630x2030 mm cold rooms

| ITEM #  |  |
|---------|--|
| MODEL # |  |
|         |  |
| NAME #  |  |
| SIS #   |  |
| AIA#    |  |

137092 (CRS1620)

### Item No.

4-level shelving set. Designed for corner installation along the sides of the cold room. Louvered sectional polyethylene shelves (depth=373mm). Aluminium (20 micron) side uprights (height=1550mm). Adjustable feet.

## **Key Information:**

External dimensions, Width:

137092 (CRS1620)708 mmExternal dimensions, Depth:373 mmExternal dimensions, Height:1550 mmMax loading weight:2300 kgNet weight:59 kgUprights2